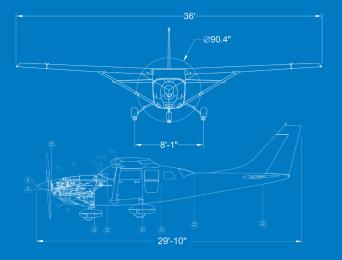

## Faa / easa certified

rolls rouce RR250-B17F/2 turbine conversion

- 450 SHP Engine
- 172 KTAS Cruise / 12,000 MSL
- 🔶 25 GPH / cruise
- 18 GPH / loiter
- 72.4 db Noise / 100% power
- FL200 / Max Operating Alt