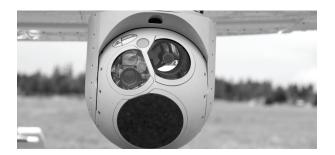

Introducing the Soloy MKII Sentinel. Developed specifically to meet the needs of laws enforcement, the Sentinel can do practically any surveillance mission currently performed by a helicopter at about one-third the price to buy and operate. The Sentinel has a long list of Soloy STC'd special features including a fully-articulated observer's seat, large left side window, wing-mounted camera mount capable of attaching virtually all cameras up to 18" and 100 lbs., 200 amp generator and more.

#### wing mounted camera

- Accepts 100 pound cameras
- Up to 18.5" diameter