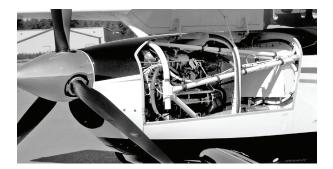

Introducing the Soloy MKII Sentinel. Developed specifically to meet the needs of laws enforcement, the Sentinel can do practically any surveillance mission currently performed by a helicopter at about one-third the price to buy and operate. The Sentinel has a long list of Soloy STC'd special features including a fully-articulated observer's seat, large left side window, wing-mounted camera mount capable of attaching virtually all cameras up to 18" and 100 lbs., 200 amp generator and more.

## Faa / easa certified

rolls rouce RR250-B17F/2 turbine conversion

- 450 SHP Engine
- 172 KTAS Cruise / 12,000 MSL
- 🔶 25 GPH / cruise
- 18 GPH / loiter
- 72.4 db Noise / 100% power
- FL200 / Max Operating Alt