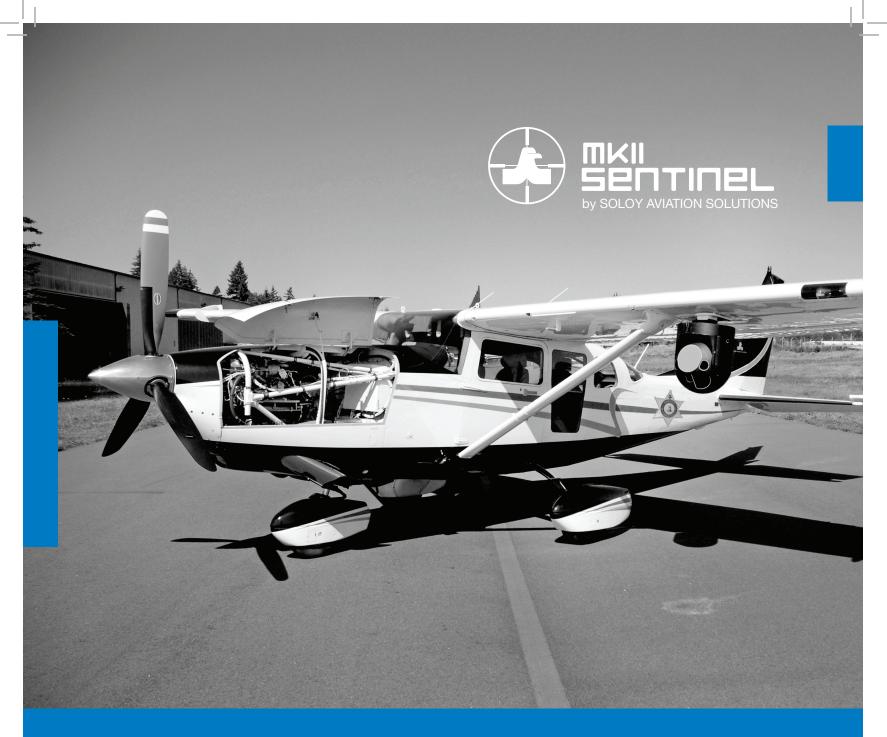

With the need to provide efficient and cost-effective aerial surveillance services rising nearly as fast as the price of operating a helicopter...governmental operators are left searching for an affordable solution.

Introducing the Soloy MKII Sentinel. Developed specifically to meet the needs of laws enforcement, the Sentinel can do practically any surveillance mission currently performed by a helicopter at about one-third the price to buy and operate. The Sentinel has a long list of Soloy STC'd special features including a fully-articulated observer's seat, large left side window, wing-mounted camera mount capable of attaching virtually all cameras up to 18" and 100 lbs., 200 amp generator and more.

With a typical speed of 175+ knots and a fuel-efficient Rolls-Royce engine, the Sentinel can get on station faster and loiter longer than any conventional helicopter. Plus, with its available five-blade composite propeller, the Sentinel is practically undetectable at altitude.