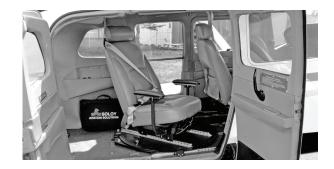

Introducing the Soloy MKII Sentinel. Developed specifically to meet the needs of laws enforcement, the Sentinel can do practically any surveillance mission currently performed by a helicopter at about one-third the price to buy and operate. The Sentinel has a long list of Soloy STC'd special features including a fully-articulated observer's seat, large left side window, wing-mounted camera mount capable of attaching virtually all cameras up to 18" and 100 lbs., 200 amp generator and more.

# SOLOY'S MKII SENTINEL: Law enforcement optional stcs

Soloy's MKII Sentinel package offers an array of optional STC'd upgrades tailored to meet the needs of today's law enforcement agencies.

- > Universal, wing-located camera mount
- > Fully articulated observer seat
- > Oversized, left side observer's window
- > Re-contoured headliner for additional headroom w/four point
- crew harnesses
  > MT 5-blade composite propeller
- > Observer's station monitor
- mounting platform

### rear observer station

- LH full length observation window
- 270° Articulating observer's seat
- Modified headliner w/
   Four Point Crew Harnesses